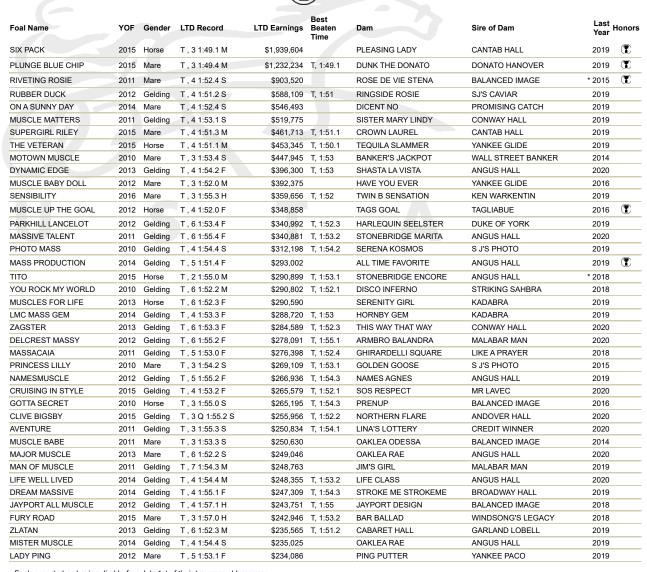

## USTA Pathway: Foal Listing For Sire - 01/08/20. Copyright ©2020 The United States Trotting Association. All rights reserved.

MUSCLE MASS (2CD36, H) [ 2005 , T, 2, 1:53.4M \$229,000 ] MUSCLES YANKEE - GRACEFUL TOUCH - PINE CHIP

- Foals reported as having died before July 1st of their two-year-old year are

marked DIED in the Last Raced field. They must be unraced and never bred. - Foals marked with an asterisk (\*) have been exported

- Best Beaten Time (BT) is the fastest time at the mile standard distance for a race that the horse did not win. Only best beaten times (BT) which are faster than the horse's lifetime record, or if the horse doesn't have a record, are displayed here; to see complete detail on best beaten times (BT) for an individual horse, please view the horse's Horse Performance report. Fastest Times are only available for horses foaled from 1990 or later.